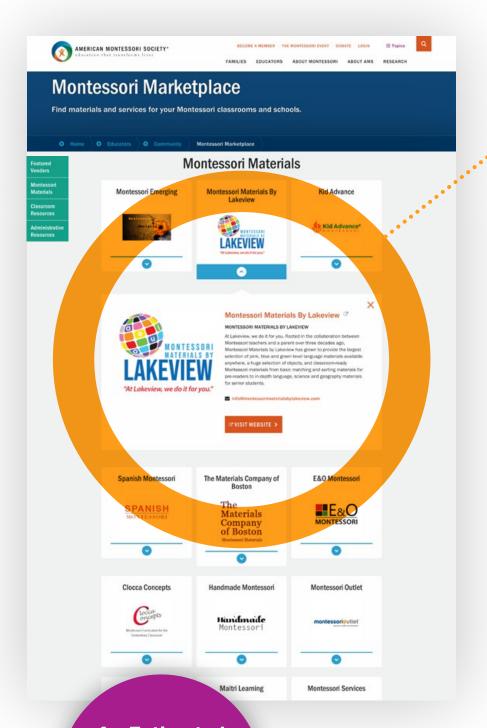

# FIND A TEACHER EDUCATION PROGRAM

Individuals considering a career in Montessori education come to the AMS website to learn about the Montessori philosophy and professional training options.

# STARTING A SCHOOL

The most frequently asked question we receive is "how do you start a Montessori school?" Advertise on our Start a Montessori School webpage to find school administrators and educators who need to completely outfit a new Montessori school.

### **Advertising Rates**

\$1,500/year

Ad specs 500px W x 300px H

Your School Community

Staffing

Hiring teachers who hold Montessori teaching credentials for the age level at which they are teaching is centrally quality your school will offer.

Reach
25,000
School Leaders